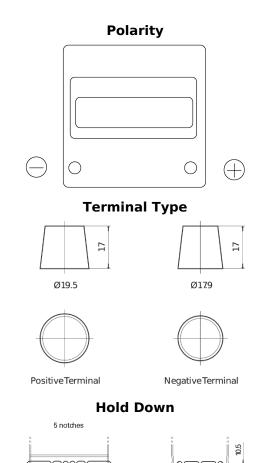

## **Excell EB440**

| Part number                    | EB440         |
|--------------------------------|---------------|
| Technology                     | Flooded       |
| EAN/GTIN                       | 3661024034500 |
| Voltage                        | 12 V          |
| Capacity                       | 44 Ah         |
| CCA                            | 400 A         |
| Length                         | 175 mm        |
| Width                          | 175 mm        |
| Height                         | 190 mm        |
| Box size                       | L00           |
| Polarity                       | ETN 0         |
| Terminal Type                  | EN taper post |
| Hold Down                      | B13           |
| Weights (subject of variation) | 10.70 kg      |
|                                |               |