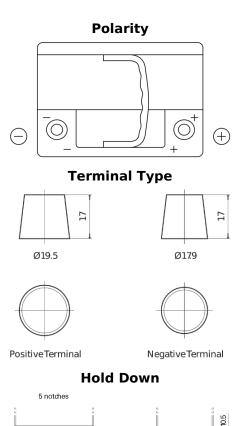

| Part number                    | EL600         |
|--------------------------------|---------------|
| Technology                     | EFB           |
| EAN/GTIN                       | 3661024035682 |
| Voltage                        | 12 V          |
| Capacity                       | 60.0 Ah       |
| CCA                            | 640 A         |
| Length                         | 242 mm        |
| Width                          | 175 mm        |
| Height                         | 190 mm        |
| Box size                       | L02           |
| Polarity                       | ETN 0         |
| Terminal Type                  | EN taper post |
| Hold Down                      | B13           |
| Weights (subject of variation) | 17.00 kg      |
|                                |               |