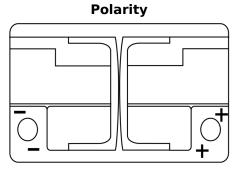

## **EFB EL700**

| Part number                    | EL700         |
|--------------------------------|---------------|
| Technology                     | EFB           |
| EAN/GTIN                       | 3661024035699 |
| Voltage                        | 12 V          |
| Capacity                       | 70.0 Ah       |
| CCA                            | 760 A         |
| Length                         | 278 mm        |
| Width                          | 175 mm        |
| Height                         | 190 mm        |
| Box size                       | L03           |
| Polarity                       | ETN 0         |
| Terminal Type                  | EN taper post |
| Hold Down                      | B13           |
| Weights (subject of variation) | 19.30 kg      |

## **Hold Down**

NegativeTerminal

PositiveTerminal

Design, features and specifications are subject to change without notice. We disclaim any representation or warranty, express or implied, concerning the data or recommendations, and in no event shall be liable for any loss or damage claimed to have arisen as a result. Some products may not be available in your local market.