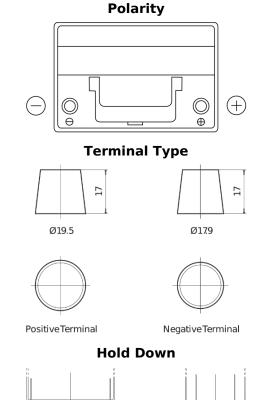

| Part number                    | EL754         |
|--------------------------------|---------------|
| Technology                     | EFB           |
| EAN/GTIN                       | 3661024037631 |
| Voltage                        | 12 V          |
| Capacity                       | 75.0 Ah       |
| CCA                            | 750 A         |
| Length                         | 260 mm        |
| Width                          | 173 mm        |
| Height                         | 222 mm        |
| Box size                       | D26           |
| Polarity                       | ETN 0         |
| Terminal Type                  | EN taper post |
| Hold Down                      | В0            |
| Weights (subject of variation) | 19.00 kg      |