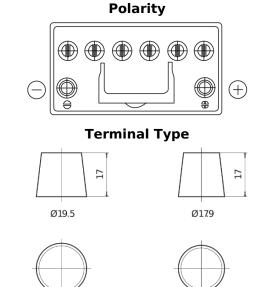

## **EFB EL954**

| Part number                    | EL954         |
|--------------------------------|---------------|
| Technology                     | EFB           |
| EAN/GTIN                       | 3661024036733 |
| Voltage                        | 12 V          |
| Capacity                       | 95.0 Ah       |
| CCA                            | 800 A         |
| Length                         | 306 mm        |
| Width                          | 173 mm        |
| Height                         | 222 mm        |
| Box size                       | D31           |
| Polarity                       | ETN 0         |
| Terminal Type                  | EN taper post |
| Hold Down                      | Korean B1     |
| Weights (subject of variation) | 21.80 kg      |