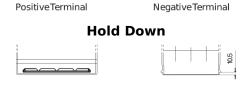

## **EFB EL954**

| Part number                    | EL954         |
|--------------------------------|---------------|
| Technology                     | EFB           |
| EAN/GTIN                       | 3661024036733 |
| Voltage                        | 12 V          |
| Capacity                       | 95.0 Ah       |
| CCA                            | 800 A         |
| Length                         | 306 mm        |
| Width                          | 173 mm        |
| Height                         | 222 mm        |
| Box size                       | D31           |
| Polarity                       | ETN 0         |
| Terminal Type                  | EN taper post |
| Hold Down                      | Korean B1     |
| Weights (subject of variation) | 21.80 kg      |