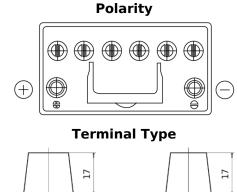

## **EFB EL955**

| Part number                    | EL955         |
|--------------------------------|---------------|
| Technology                     | EFB           |
| EAN/GTIN                       | 3661024036740 |
| Voltage                        | 12 V          |
| Capacity                       | 95.0 Ah       |
| CCA                            | 800 A         |
| Length                         | 306 mm        |
| Width                          | 173 mm        |
| Height                         | 222 mm        |
| Box size                       | D31           |
| Polarity                       | ETN 1         |
| Terminal Type                  | EN taper post |
| Hold Down                      | Korean B1     |
| Weights (subject of variation) | 21.80 kg      |