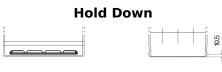

## **EFB EL955**

| Part number                    | EL955         |
|--------------------------------|---------------|
| Technology                     | EFB           |
| EAN/GTIN                       | 3661024036740 |
| Voltage                        | 12 V          |
| Capacity                       | 95.0 Ah       |
| CCA                            | 800 A         |
| Length                         | 306 mm        |
| Width                          | 173 mm        |
| Height                         | 222 mm        |
| Box size                       | D31           |
| Polarity                       | ETN 1         |
| Terminal Type                  | EN taper post |
| Hold Down                      | Korean B1     |
| Weights (subject of variation) | 21.80 kg      |