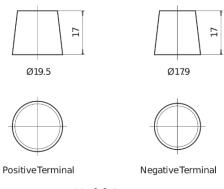

## **EFB EL955**

| Part number                    | EL955         |
|--------------------------------|---------------|
| Technology                     | EFB           |
| EAN/GTIN                       | 3661024036740 |
| Voltage                        | 12 V          |
| Capacity                       | 95.0 Ah       |
| CCA                            | 800 A         |
| Length                         | 306 mm        |
| Width                          | 173 mm        |
| Height                         | 222 mm        |
| Box size                       | D31           |
| Polarity                       | ETN 1         |
| Terminal Type                  | EN taper post |
| Hold Down                      | Korean B1     |
| Weights (subject of variation) | 21.80 kg      |