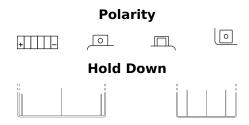

## Li-Ion ELTX14H

| Part number                    | ELTX14H       |
|--------------------------------|---------------|
| Technology                     | Li-lon        |
| EAN/GTIN                       | 3661024036801 |
| Voltage                        | 12 V          |
| Capacity                       | 4.0 Ah        |
| CCA                            | 240 A         |
| Watt hour                      | 48 Wh         |
| Length                         | 150 mm        |
| Width                          | 90 mm         |
| Height                         | 95 mm         |
| Box size                       | C53           |
| Polarity                       | ETN 1         |
| Terminal Type                  | M12           |
| Hold Down                      | В0            |
| Weights (subject of variation) | 0.90 kg       |