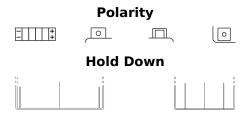

## Li-Ion ELTX20H

| Part number                    | ELTX20H               |
|--------------------------------|-----------------------|
| Technology                     | Li-lon                |
| EAN/GTIN                       | 3661024036856         |
| Voltage                        | 12 V                  |
| Capacity                       | 7.0 Ah                |
| CCA                            | 380 A                 |
| Watt hour                      | 84 Wh                 |
| Length                         | 175 mm                |
| Width                          | 90 mm                 |
| Height                         | 130 mm                |
| Box size                       | C77                   |
| Polarity                       | ETN 1                 |
| Terminal Type                  | M12 (Squad Terminals) |
| Hold Down                      | В0                    |
| Weights (subject of variation) | 1.30 kg               |