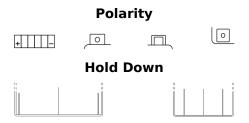

## Li-Ion ELTZ10S

| Part number                    | ELTZ10S       |
|--------------------------------|---------------|
| Technology                     | Li-lon        |
| EAN/GTIN                       | 3661024036795 |
| Voltage                        | 12 V          |
| Capacity                       | 4.0 Ah        |
| CCA                            | 230 A         |
| Watt hour                      | 48 Wh         |
| Length                         | 150 mm        |
| Width                          | 90 mm         |
| Height                         | 95 mm         |
| Box size                       | C53           |
| Polarity                       | ETN 1         |
| Terminal Type                  | M12           |
| Hold Down                      | В0            |
| Weights (subject of variation) | 0.80 kg       |