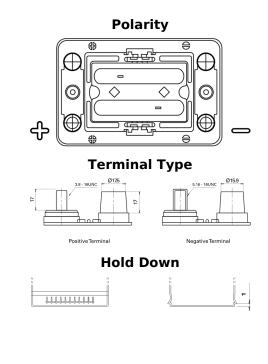

## Start AGM EM1000

| Part number                    | EM1000            |
|--------------------------------|-------------------|
| Technology                     | AGM               |
| EAN/GTIN                       | 3661024036023     |
| Voltage                        | 12 V              |
| Capacity                       | 50.0 Ah           |
| CCA                            | 800 A             |
| MCA                            | 1000              |
| Length                         | 260 mm            |
| Width                          | 173 mm            |
| Height                         | 206 mm            |
| Box size                       | G34               |
| Polarity                       | ETN 1             |
| Terminal Type                  | SAE M 3/8"- 5/16" |
|                                | taper&stud        |
| Hold Down                      | B7                |
| Weights (subject of variation) | 17.90 kg          |