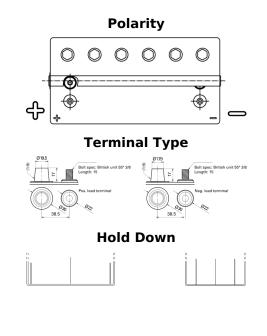

## **Start AGM EM960**

| Part number                    | EM960                 |
|--------------------------------|-----------------------|
| Technology                     | AGM                   |
| EAN/GTIN                       | 3661024036016         |
| Voltage                        | 12 V                  |
| Capacity                       | 100.0 Ah              |
| CCA                            | 800 A                 |
| MCA                            | 960                   |
| Length                         | 330 mm                |
| Width                          | 173 mm                |
| Height                         | 240 mm                |
| Box size                       | G31                   |
| Polarity                       | ETN 1                 |
| Terminal Type                  | SAE M 3/8" taper&stud |
| Hold Down                      | В0                    |
| Weights (subject of variation) | 31.00 kg              |