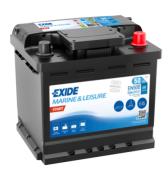

## Start EN500

| Part number                    | EN500         |
|--------------------------------|---------------|
| Technology                     | Flooded       |
| EAN/GTIN                       | 3661024036108 |
| Voltage                        | 12 V          |
| Capacity                       | 50.0 Ah       |
| CCA                            | 450 A         |
| MCA                            | 500           |
| Length                         | 207 mm        |
| Width                          | 175 mm        |
| Height                         | 190 mm        |
| Box size                       | L01           |
| Polarity                       | ETN 0         |
| Terminal Type                  | EN taper post |
| Hold Down                      | B13           |
| Weights (subject of variation) | 12.20 kg      |