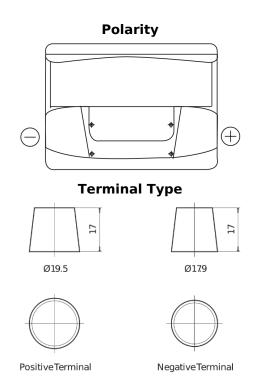

## Start EN600

| Down name how                  | ENGOO         |
|--------------------------------|---------------|
| Part number                    | EN600         |
| Technology                     | Flooded       |
| EAN/GTIN                       | 3661024036092 |
| Voltage                        | 12 V          |
| Capacity                       | 62.0 Ah       |
| CCA                            | 540 A         |
| MCA                            | 600           |
| Length                         | 242 mm        |
| Width                          | 175 mm        |
| Height                         | 190 mm        |
| Box size                       | L02           |
| Polarity                       | ETN 0         |
| Terminal Type                  | EN taper post |
| Hold Down                      | B13           |
| Weights (subject of variation) | 14.20 kg      |