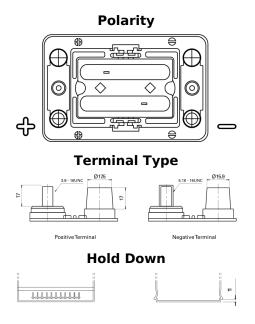

## **Dual AGM EP450**

| Part number                    | EP450             |
|--------------------------------|-------------------|
| Technology                     | AGM               |
| EAN/GTIN                       | 3661024035972     |
| Voltage                        | 12 V              |
| Capacity                       | 50.0 Ah           |
| CCA                            | 750 A             |
| Watt hour                      | 450 Wh            |
| Length                         | 260 mm            |
| Width                          | 173 mm            |
| Height                         | 206 mm            |
| Box size                       | G34               |
| Polarity                       | ETN 1             |
| Terminal Type                  | SAE M 3/8"- 5/16" |
|                                | taper&stud        |
| Hold Down                      | B7                |
| Weights (subject of variation) | 18.60 kg          |