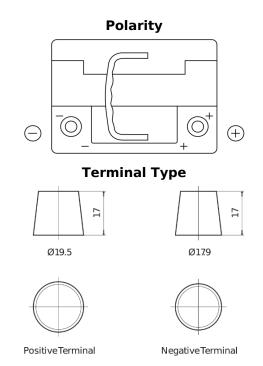

## **Dual AGM EP500**

| Part number                    | EP500         |
|--------------------------------|---------------|
| Technology                     | AGM           |
| EAN/GTIN                       | 3661024036511 |
| Voltage                        | 12 V          |
| Capacity                       | 60.0 Ah       |
| CCA                            | 680 A         |
| Length                         | 242 mm        |
| Width                          | 175 mm        |
| Height                         | 190 mm        |
| Box size                       | L02           |
| Polarity                       | ETN 0         |
| Terminal Type                  | EN taper post |
| Hold Down                      | B13           |
| Weights (subject of variation) | 17.90 kg      |