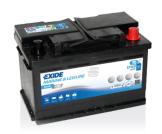

## **Dual AGM EP600**

| Part number                    | EP600         |
|--------------------------------|---------------|
| Technology                     | AGM           |
| EAN/GTIN                       | 3661024036528 |
| Voltage                        | 12 V          |
| Capacity                       | 70.0 Ah       |
| CCA                            | 760 A         |
| Watt hour                      | 600 Wh        |
| Length                         | 278 mm        |
| Width                          | 175 mm        |
| Height                         | 190 mm        |
| Box size                       | L03           |
| Polarity                       | ETN 0         |
| Terminal Type                  | EN taper post |
| Hold Down                      | B13           |
| Weights (subject of variation) | 20.60 kg      |