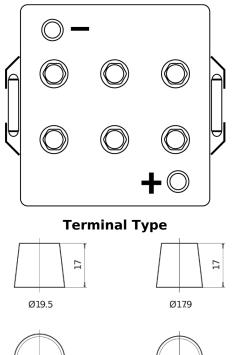

## Equipment AGM EQ1000

PositiveTerminal

| Part number                    | EQ1000        |
|--------------------------------|---------------|
| Technology                     | AGM           |
| EAN/GTIN                       | 3661024037471 |
| Voltage                        | 12 V          |
| Capacity                       | 120.0 Ah      |
| Watt hour                      | 1000 Wh       |
| Length                         | 286 mm        |
| Width                          | 269 mm        |
| Height                         | 230 mm        |
| Box size                       | D07           |
| Polarity                       | ETN 2         |
| Terminal Type                  | EN taper post |
| Hold Down                      | B0            |
| Weights (subject of variation) | 40.00 kg      |

Polarity

**Hold Down** 

NegativeTerminal

Design, features and specifications are subject to change without notice. We disclaim any representation or warranty, express or implied, concerning the data or recommendations, and in no event shall be liable for any loss or damage claimed to have arisen as a result. Some products may not be available in your local market.