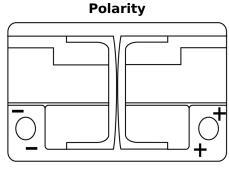

## **Equipment AGM EQ600**

| Part number                    | EQ600         |
|--------------------------------|---------------|
| Technology                     | AGM           |
| EAN/GTIN                       | 3661024037457 |
| Voltage                        | 12 V          |
| Capacity                       | 70.0 Ah       |
| Watt hour                      | 600 Wh        |
| Length                         | 278 mm        |
| Width                          | 175 mm        |
| Height                         | 190 mm        |
| Box size                       | L03           |
| Polarity                       | ETN 0         |
| Terminal Type                  | EN taper post |
| Hold Down                      | B13           |
| Weights (subject of variation) | 20.60 kg      |
|                                |               |