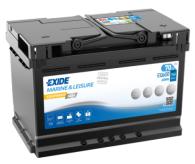

## **Equipment AGM EQ600**

| Part number                    | EQ600         |
|--------------------------------|---------------|
| Technology                     | AGM           |
| EAN/GTIN                       | 3661024037457 |
| Voltage                        | 12 V          |
| Capacity                       | 70.0 Ah       |
| Watt hour                      | 600 Wh        |
| Length                         | 278 mm        |
| Width                          | 175 mm        |
| Height                         | 190 mm        |
| Box size                       | L03           |
| Polarity                       | ETN 0         |
| Terminal Type                  | EN taper post |
| Hold Down                      | B13           |
| Weights (subject of variation) | 20.60 kg      |
|                                |               |