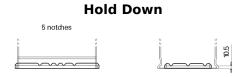

## **Equipment AGM EQ600**

| Part number                    | EQ600         |
|--------------------------------|---------------|
| Technology                     | AGM           |
| EAN/GTIN                       | 3661024037457 |
| Voltage                        | 12 V          |
| Capacity                       | 70.0 Ah       |
| Watt hour                      | 600 Wh        |
| Length                         | 278 mm        |
| Width                          | 175 mm        |
| Height                         | 190 mm        |
| Box size                       | L03           |
| Polarity                       | ETN 0         |
| Terminal Type                  | EN taper post |
| Hold Down                      | B13           |
| Weights (subject of variation) | 20.60 kg      |
|                                |               |