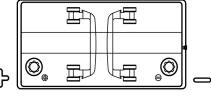

## **Product overview**

Batteries for Marine and Leisure

**Dual ER600** 

| Part number                    | ER600         |        |
|--------------------------------|---------------|--------|
| Technology                     | Flooded       |        |
| EAN/GTIN                       | 3661024037969 |        |
| Voltage                        | 12 V          |        |
| Capacity                       | 120.0 Ah      | ት      |
| CCA                            | 800 A         | Ŭ      |
| Length                         | 349 mm        | _      |
| Width                          | 175 mm        |        |
| Height                         | 285 mm        |        |
| Box size                       | D03           |        |
| Polarity                       | ETN 1         |        |
| Terminal Type                  | EN taper post |        |
| Hold Down                      | В0            |        |
| Weights (subject of variation) | 31.40 kg      | Positi |
|                                |               |        |

Polarity

**Terminal Type** 

Ø19.5

Ø179

NegativeTerminal

17

sitiveTerminal

Hold Down