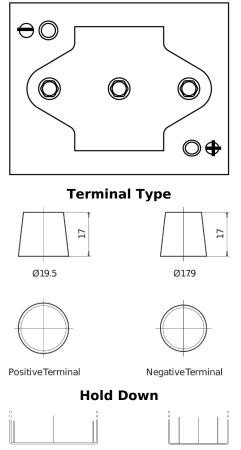

## **Equipment GEL ES1000-6**

| Part number                    | ES1000-6      |
|--------------------------------|---------------|
| Technology                     | GEL           |
| EAN/GTIN                       | 3661024035811 |
| Voltage                        | 6 V           |
| Capacity                       | 195.0 Ah      |
| Watt hour                      | 1000 Wh       |
| Length                         | 244 mm        |
| Width                          | 190 mm        |
| Height                         | 275 mm        |
| Box size                       | GC2           |
| Polarity                       | ETN 0         |
| Terminal Type                  | EN taper post |
| Hold Down                      | B0            |
| Weights (subject of variation) | 28.00 kg      |