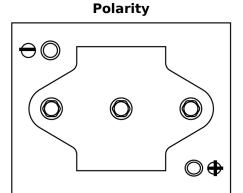

## **Equipment GEL ES1100-6**

| Part number                    | ES1100-6           |
|--------------------------------|--------------------|
| Technology                     | GEL                |
| EAN/GTIN                       | 3661024035804      |
| Voltage                        | 6 V                |
| Capacity                       | 200.0 Ah           |
| Watt hour                      | 1100 Wh            |
| Length                         | 244 mm             |
| Width                          | 190 mm             |
| Height                         | 275 mm             |
| Box size                       | GC2                |
| Polarity                       | ETN 0              |
| Terminal Type                  | M10 thread pos.and |
|                                | neg.               |
| Hold Down                      | B0                 |
| Weights (subject of variation) | 30.50 kg           |