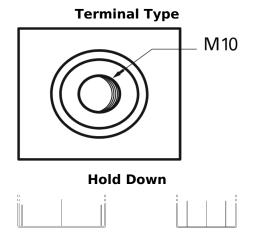

## **Equipment GEL ES1100-6**

| Part number                    | ES1100-6           |
|--------------------------------|--------------------|
| Technology                     | GEL                |
| EAN/GTIN                       | 3661024035804      |
| Voltage                        | 6 V                |
| Capacity                       | 200.0 Ah           |
| Watt hour                      | 1100 Wh            |
| Length                         | 244 mm             |
| Width                          | 190 mm             |
| Height                         | 275 mm             |
| Box size                       | GC2                |
| Polarity                       | ETN 0              |
| Terminal Type                  | M10 thread pos.and |
|                                | neg.               |
| Hold Down                      | B0                 |
| Weights (subject of variation) | 30.50 kg           |