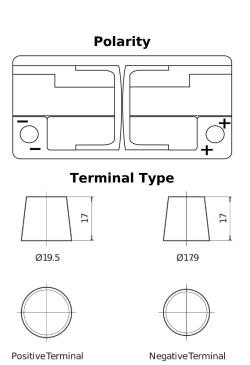

## Futura CA1000

| Part number         | CA1000        |
|---------------------|---------------|
| Technology          | Flooded       |
| EAN/GTIN            | 3661024014250 |
| Voltage             | 12 V          |
| Capacity            | 100.0 Ah      |
| CCA                 | 900 A         |
| Length              | 353 mm        |
| Width               | 175 mm        |
| Height              | 190 mm        |
| Box size            | L05           |
| Polarity            | ETN 0         |
| Terminal Type       | EN taper post |
| Hold Down           | B13           |
| Weights (subject of | 22.60 kg      |
| variation)          |               |
|                     |               |