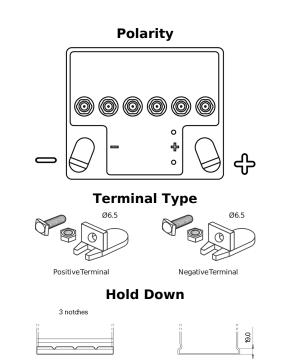

## **Equipment GEL ES450**

| Part number                    | ES450            |
|--------------------------------|------------------|
| Technology                     | GEL              |
| EAN/GTIN                       | 3661024035859    |
| Voltage                        | 12 V             |
| Capacity                       | 40.0 Ah          |
| Watt hour                      | 450 Wh           |
| Length                         | 207 mm           |
| Width                          | 175 mm           |
| Height                         | 175 mm           |
| Box size                       | LB1              |
| Polarity                       | ETN 0            |
| Terminal Type                  | EN full Ford lug |
| Hold Down                      | B4               |
| Weights (subject of variation) | 14.20 kg         |