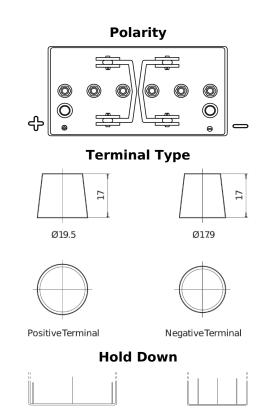

## **Equipment GEL ES950**

| Part number                    | ES950         |
|--------------------------------|---------------|
| Technology                     | GEL           |
| EAN/GTIN                       | 3661024035828 |
| Voltage                        | 12 V          |
| Capacity                       | 85.0 Ah       |
| Watt hour                      | 950 Wh        |
| Length                         | 330 mm        |
| Width                          | 171 mm        |
| Height                         | 235 mm        |
| Box size                       | D02           |
| Polarity                       | ETN 1         |
| Terminal Type                  | EN taper post |
| Hold Down                      | В0            |
| Weights (subject of variation) | 28.20 kg      |