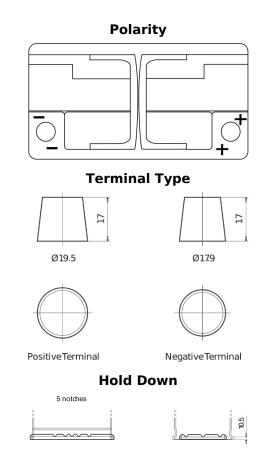

## **Product overview**

Batteries for Cars

| Part number                    | CA1050        |
|--------------------------------|---------------|
| Technology                     | Flooded       |
| EAN/GTIN                       | 3661024016971 |
| Voltage                        | 12 V          |
| Capacity                       | 105.0 Ah      |
| CCA                            | 850 A         |
| Length                         | 315 mm        |
| Width                          | 175 mm        |
| Height                         | 205 mm        |
| Box size                       | LH4           |
| Polarity                       | ETN 0         |
| Terminal Type                  | EN taper post |
| Hold Down                      | B13           |
| Weights (subject of variation) | 23.10 kg      |
|                                |               |