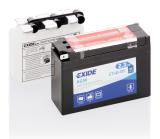

## AGM MC (Dry) ET4B-BS

| Part number                    | ET4B-BS       |
|--------------------------------|---------------|
| Technology                     | AGM           |
| EAN/GTIN                       | 3661024033701 |
| Voltage                        | 12 V          |
| Capacity                       | 2.3 Ah        |
| CCA                            | 35 A          |
| Length                         | 115 mm        |
| Width                          | 40 mm         |
| Height                         | 85 mm         |
| Box size                       | C33           |
| Polarity                       | ETN 4         |
| Terminal Type                  | M13           |
| Hold Down                      | В0            |
| Weights (subject of variation) | 0.90 kg       |