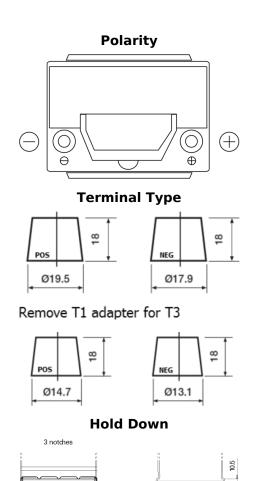

## Futura CA406

| Part number                    | CA406          |
|--------------------------------|----------------|
| Technology                     | Flooded        |
| EAN/GTIN                       | 3661024016919  |
| Voltage                        | 12 V           |
| Capacity                       | 40.0 Ah        |
| CCA                            | 350 A          |
| Length                         | 187 mm         |
| Width                          | 127 mm         |
| Height                         | 220 mm         |
| Box size                       | B19            |
| Polarity                       | ETN 0          |
| Terminal Type                  | JIS taper post |
| Hold Down                      | B1             |
| Weights (subject of variation) | 9.30 kg        |
|                                |                |