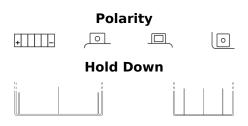

## AGM MC (Dry) ETX20H-BS

| Part number                    | ETX20H-BS     |
|--------------------------------|---------------|
| Technology                     | AGM           |
| EAN/GTIN                       | 3661024033893 |
| Voltage                        | 12 V          |
| Capacity                       | 18.0 Ah       |
| CCA                            | 270 A         |
| Length                         | 175 mm        |
| Width                          | 90 mm         |
| Height                         | 155 mm        |
| Box size                       | C61           |
| Polarity                       | ETN 1         |
| Terminal Type                  | M04           |
| Hold Down                      | B0            |
| Weights (subject of variation) | 6.10 kg       |
|                                |               |