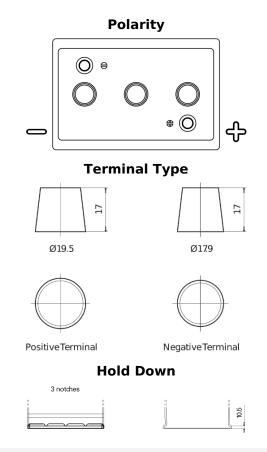

## Vintage EU140-6

| Part number                    | EU140-6       |
|--------------------------------|---------------|
| Technology                     | Flooded       |
| EAN/GTIN                       | 3661024036153 |
| Voltage                        | 6 V           |
| Capacity                       | 140.0 Ah      |
| CCA                            | 900 A         |
| Length                         | 257 mm        |
| Width                          | 175 mm        |
| Height                         | 236 mm        |
| Box size                       | M04           |
| Polarity                       | ETN 0         |
| Terminal Type                  | EN taper post |
| Hold Down                      | B1            |
| Weights (subject of variation) | 18.40 kg      |