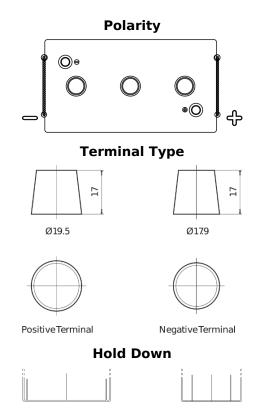

## Vintage EU165-6

| Part number                    | EU165-6       |
|--------------------------------|---------------|
| Technology                     | Flooded       |
| EAN/GTIN                       | 3661024036146 |
| Voltage                        | 6 V           |
| Capacity                       | 165.0 Ah      |
| CCA                            | 900 A         |
| Length                         | 330 mm        |
| Width                          | 174 mm        |
| Height                         | 234 mm        |
| Box size                       | M05           |
| Polarity                       | ETN 0         |
| Terminal Type                  | EN taper post |
| Hold Down                      | В0            |
| Weights (subject of variation) | 25.00 kg      |