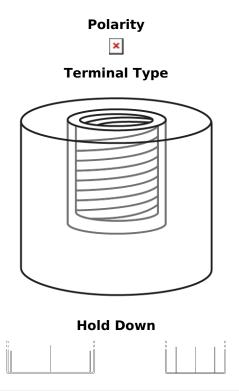

## **Equipment Li-Ion EV1300S**

| Part number                    | EV1300S       |
|--------------------------------|---------------|
| Technology                     | Li-lon        |
| EAN/GTIN                       | 3661024037983 |
| Voltage                        | 12 V          |
| Capacity                       | 100.0 Ah      |
| Watt hour                      | 1300 Wh       |
| Length                         | 308 mm        |
| Width                          | 168 mm        |
| Height                         | 211 mm        |
| Box size                       | D31           |
| Polarity                       | ETN 1         |
| Terminal Type                  | Female M8     |
| Hold Down                      | В0            |
| Weights (subject of variation) | 12.10 kg      |