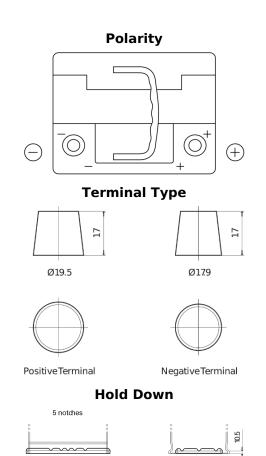

## Futura CA530

| Part number                    | CA530         |
|--------------------------------|---------------|
| Technology                     | Flooded       |
| EAN/GTIN                       | 3661024014205 |
| Voltage                        | 12 V          |
| Capacity                       | 53.0 Ah       |
| CCA                            | 540 A         |
| Length                         | 207 mm        |
| Width                          | 175 mm        |
| Height                         | 190 mm        |
| Box size                       | L01           |
| Polarity                       | ETN 0         |
| Terminal Type                  | EN taper post |
| Hold Down                      | B13           |
| Weights (subject of variation) | 12.70 kg      |
| variation                      |               |