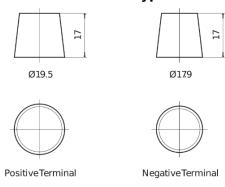

|--------------------------------|---------------|
| Technology                     | EFB           |
| EAN/GTIN                       | 3661024037495 |
| Voltage                        | 12 V          |
| Capacity                       | 100.0 Ah      |
| CCA                            | 900 A         |
| Watt hour                      | 850 Wh        |
| Length                         | 353 mm        |
| Width                          | 175 mm        |
| Height                         | 190 mm        |
| Box size                       | L05           |
| Polarity                       | ETN 0         |
| Terminal Type                  | EN taper post |
| Hold Down                      | B13           |
| Weights (subject of variation) | 25.50 kg      |

# Polarity

# **Terminal Type**



### **Hold Down**



Design, features and specifications are subject to change without notice. We disclaim any representation or warranty, express or implied, concerning the data or recommendations, and in no event shall be liable for any loss or damage claimed to have arisen as a result. Some products may not be available in your local market.