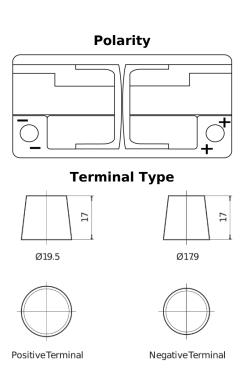

## Formula Xtreme FA1000

| Part number                    | FA1000        |
|--------------------------------|---------------|
| Technology                     | Flooded       |
| EAN/GTIN                       | 3661024044257 |
| Voltage                        | 12 V          |
| Capacity                       | 100.0 Ah      |
| CCA                            | 900 A         |
| Length                         | 353 mm        |
| Width                          | 175 mm        |
| Height                         | 190 mm        |
| Box size                       | L05           |
| Polarity                       | ETN 0         |
| Terminal Type                  | EN taper post |
| Hold Down                      | B13           |
| Weights (subject of variation) | 22.60 kg      |
|                                |               |