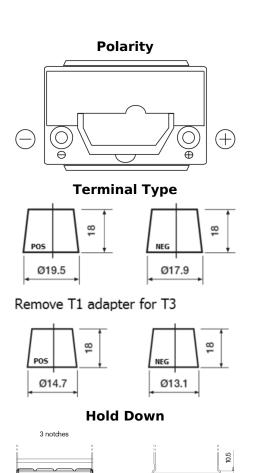

## Formula Xtreme FA456

| Part number                    | FA456          |
|--------------------------------|----------------|
| Technology                     | Flooded        |
| EAN/GTIN                       | 3661024044127  |
| Voltage                        | 12 V           |
| Capacity                       | 45.0 Ah        |
| CCA                            | 390 A          |
| Length                         | 237 mm         |
| Width                          | 127 mm         |
| Height                         | 227 mm         |
| Box size                       | B24            |
| Polarity                       | ETN 0          |
| Terminal Type                  | JIS taper post |
| Hold Down                      | B1             |
| Weights (subject of variation) | 11.80 kg       |
|                                |                |