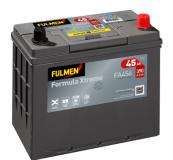

## Formula Xtreme FA456

| Part number                    | FA456          |
|--------------------------------|----------------|
| Technology                     | Flooded        |
| EAN/GTIN                       | 3661024044127  |
| Voltage                        | 12 V           |
| Capacity                       | 45.0 Ah        |
| CCA                            | 390 A          |
| Length                         | 237 mm         |
| Width                          | 127 mm         |
| Height                         | 227 mm         |
| Box size                       | B24            |
| Polarity                       | ETN 0          |
| Terminal Type                  | JIS taper post |
| Hold Down                      | B1             |
| Weights (subject of variation) | 11.80 kg       |
|                                |                |