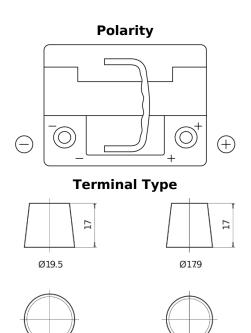

## Formula Xtreme FA472

| Part number                    | FA472         |
|--------------------------------|---------------|
| Technology                     | Flooded       |
| EAN/GTIN                       | 3661024044264 |
| Voltage                        | 12 V          |
| Capacity                       | 47.0 Ah       |
| CCA                            | 450 A         |
| Length                         | 207 mm        |
| Width                          | 175 mm        |
| Height                         | 175 mm        |
| Box size                       | LB1           |
| Polarity                       | ETN 0         |
| Terminal Type                  | EN taper post |
| Hold Down                      | B13           |
| Weights (subject of variation) | 11.40 kg      |

## **Hold Down**

NegativeTerminal

PositiveTerminal

Design, features and specifications are subject to change without notice. We disclaim any representation or warranty, express or implied, concerning the data or recommendations, and in no event shall be liable for any loss or damage claimed to have arisen as a result. Some products may not be available in your local market.