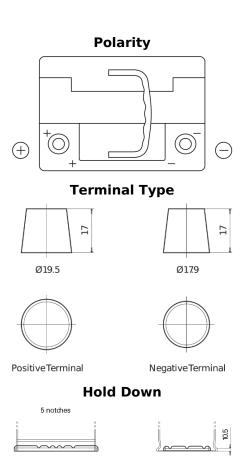

## Formula Xtreme FA601

| Part number                    | FA601         |
|--------------------------------|---------------|
| Technology                     | Flooded       |
| EAN/GTIN                       | 3661024044233 |
| Voltage                        | 12 V          |
| Capacity                       | 60.0 Ah       |
| CCA                            | 600 A         |
| Length                         | 242 mm        |
| Width                          | 175 mm        |
| Height                         | 190 mm        |
| Box size                       | L02           |
| Polarity                       | ETN 1         |
| Terminal Type                  | EN taper post |
| Hold Down                      | B13           |
| Weights (subject of variation) | 15.00 kg      |
|                                |               |