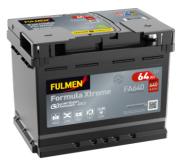

## Formula Xtreme FA640

| Part number                    | FA640         |
|--------------------------------|---------------|
| Technology                     | Flooded       |
| EAN/GTIN                       | 3661024044226 |
| Voltage                        | 12 V          |
| Capacity                       | 64.0 Ah       |
| CCA                            | 640 A         |
| Length                         | 242 mm        |
| Width                          | 175 mm        |
| Height                         | 190 mm        |
| Box size                       | L02           |
| Polarity                       | ETN 0         |
| Terminal Type                  | EN taper post |
| Hold Down                      | B13           |
| Weights (subject of variation) | 14.90 kg      |