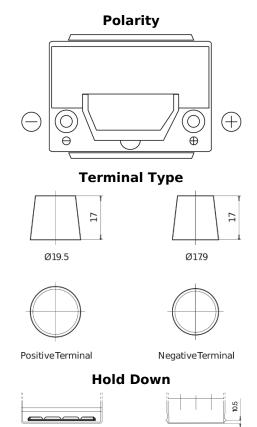

## Formula Xtreme FA654

| Part number                    | FA654         |
|--------------------------------|---------------|
| Technology                     | Flooded       |
| EAN/GTIN                       | 3661024044141 |
| Voltage                        | 12 V          |
| Capacity                       | 65.0 Ah       |
| CCA                            | 580 A         |
| Length                         | 230 mm        |
| Width                          | 173 mm        |
| Height                         | 222 mm        |
| Box size                       | D23           |
| Polarity                       | ETN 0         |
| Terminal Type                  | EN taper post |
| Hold Down                      | Korean B1     |
| Weights (subject of variation) | 16.00 kg      |