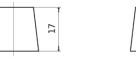

#### **Terminal Type**

Ø19.5

PositiveTerminal

17

NegativeTerminal

Hold Down

| 5 notches |  |      |
|-----------|--|------|
|           |  | 10.5 |

Design, features and specifications are subject to change without notice. We disclaim any representation or warranty, express or implied, concerning the data or recommendations, and in no event shall be liable for any loss or damage claimed to have arisen as a result. Some products may not be available in your local market.