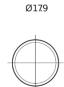

#### **Terminal Type**

Ø19.5

PositiveTerminal

17

NegativeTerminal

Hold Down

| 5 notches |  |      |
|-----------|--|------|
|           |  | 10.5 |

Design, features and specifications are subject to change without notice. We disclaim any representation or warranty, express or implied, concerning the data or recommendations, and in no event shall be liable for any loss or damage claimed to have arisen as a result. Some products may not be available in your local market.