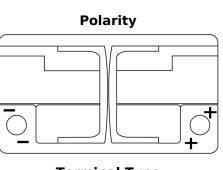

#### **Terminal Type**

Ø19.5

PositiveTerminal

17

NegativeTerminal

Hold Down

| 5 notches |  |      |
|-----------|--|------|
|           |  | 10.5 |

Design, features and specifications are subject to change without notice. We disclaim any representation or warranty, express or implied, concerning the data or recommendations, and in no event shall be liable for any loss or damage claimed to have arisen as a result. Some products may not be available in your local market.