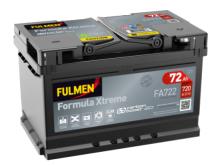

# FULMEN

#### **Batteries for Cars**

## Formula Xtreme FA722

| FA722         |
|---------------|
| Flooded       |
| 3661024044288 |
| 12 V          |
| 72.0 Ah       |
| 720 A         |
| 278 mm        |
| 175 mm        |
| 175 mm        |
| LB3           |
| ETN 0         |
| EN taper post |
| B13           |
| 15.90 kg      |
|               |