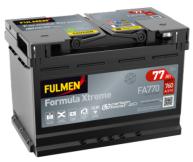

## Formula Xtreme FA770

| Part number                    | FA770         |
|--------------------------------|---------------|
| Technology                     | Flooded       |
| EAN/GTIN                       | 3661024044240 |
| Voltage                        | 12 V          |
| Capacity                       | 77.0 Ah       |
| CCA                            | 760 A         |
| Length                         | 278 mm        |
| Width                          | 175 mm        |
| Height                         | 190 mm        |
| Box size                       | L03           |
| Polarity                       | ETN 0         |
| Terminal Type                  | EN taper post |
| Hold Down                      | B13           |
| Weights (subject of variation) | 17.50 kg      |