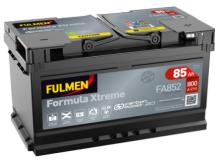

## Formula Xtreme FA852

| Part number                    | FA852         |
|--------------------------------|---------------|
| Technology                     | Flooded       |
| EAN/GTIN                       | 3661024044295 |
| Voltage                        | 12 V          |
| Capacity                       | 85.0 Ah       |
| CCA                            | 800 A         |
| Length                         | 315 mm        |
| Width                          | 175 mm        |
| Height                         | 175 mm        |
| Box size                       | LB4           |
| Polarity                       | ETN 0         |
| Terminal Type                  | EN taper post |
| Hold Down                      | B13           |
| Weights (subject of variation) | 18.60 kg      |