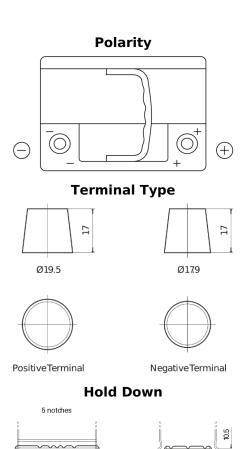

## Futura CA612

| Part number                    | CA612         |
|--------------------------------|---------------|
| Technology                     | Flooded       |
| EAN/GTIN                       | 3661024014274 |
| Voltage                        | 12 V          |
| Capacity                       | 61.0 Ah       |
| CCA                            | 600 A         |
| Length                         | 242 mm        |
| Width                          | 175 mm        |
| Height                         | 175 mm        |
| Box size                       | LB2           |
| Polarity                       | ETN 0         |
| Terminal Type                  | EN taper post |
| Hold Down                      | B13           |
| Weights (subject of variation) | 14.00 kg      |
| variacion                      |               |