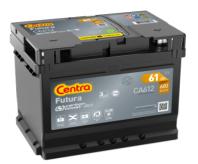

## Futura CA612

| Part number                    | CA612         |
|--------------------------------|---------------|
| Technology                     | Flooded       |
| EAN/GTIN                       | 3661024014274 |
| Voltage                        | 12 V          |
| Capacity                       | 61.0 Ah       |
| CCA                            | 600 A         |
| Length                         | 242 mm        |
| Width                          | 175 mm        |
| Height                         | 175 mm        |
| Box size                       | LB2           |
| Polarity                       | ETN 0         |
| Terminal Type                  | EN taper post |
| Hold Down                      | B13           |
| Weights (subject of variation) | 14.00 kg      |
| variacion                      |               |