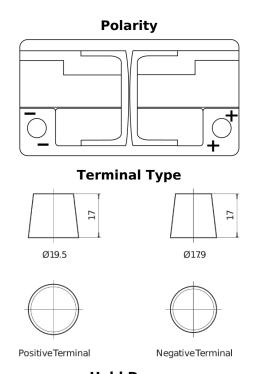

## Formula Xtreme FA900

| Part number                    | FA900         |
|--------------------------------|---------------|
| Technology                     | Flooded       |
| EAN/GTIN                       | 3661024046251 |
| Voltage                        | 12 V          |
| Capacity                       | 90.0 Ah       |
| CCA                            | 720 A         |
| Length                         | 315 mm        |
| Width                          | 175 mm        |
| Height                         | 190 mm        |
| Box size                       | L04           |
| Polarity                       | ETN 0         |
| Terminal Type                  | EN taper post |
| Hold Down                      | B13           |
| Weights (subject of variation) | 19.70 kg      |