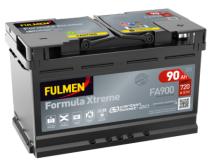

## Formula Xtreme FA900

| Part number                    | FA900         |
|--------------------------------|---------------|
| Technology                     | Flooded       |
| EAN/GTIN                       | 3661024046251 |
| Voltage                        | 12 V          |
| Capacity                       | 90.0 Ah       |
| CCA                            | 720 A         |
| Length                         | 315 mm        |
| Width                          | 175 mm        |
| Height                         | 190 mm        |
| Box size                       | L04           |
| Polarity                       | ETN 0         |
| Terminal Type                  | EN taper post |
| Hold Down                      | B13           |
| Weights (subject of variation) | 19.70 kg      |