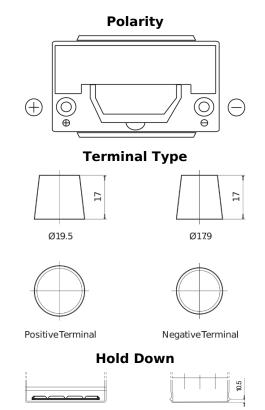

## Formula Xtreme FA955

| Part number                    | FA955         |
|--------------------------------|---------------|
| Technology                     | Flooded       |
| EAN/GTIN                       | 3661024044196 |
| Voltage                        | 12 V          |
| Capacity                       | 95.0 Ah       |
| CCA                            | 800 A         |
| Length                         | 306 mm        |
| Width                          | 173 mm        |
| Height                         | 222 mm        |
| Box size                       | D31           |
| Polarity                       | ETN 1         |
| Terminal Type                  | EN taper post |
| Hold Down                      | Korean B1     |
| Weights (subject of variation) | 21.40 kg      |