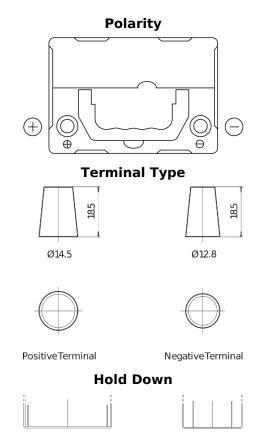

## Formula FB357

| Part number                    | FB357          |
|--------------------------------|----------------|
| Technology                     | Flooded        |
| EAN/GTIN                       | 3661024044349  |
| Voltage                        | 12 V           |
| Capacity                       | 35.0 Ah        |
| CCA                            | 240 A          |
| Length                         | 187 mm         |
| Width                          | 127 mm         |
| Height                         | 220 mm         |
| Box size                       | B19            |
| Polarity                       | ETN 1          |
| Terminal Type                  | JIS taper post |
| Hold Down                      | В0             |
| Weights (subject of variation) | 8.90 kg        |