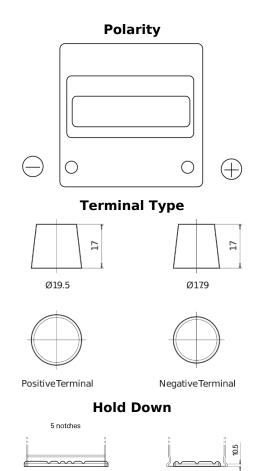

## Formula FB440

| Part number                    | FB440         |
|--------------------------------|---------------|
| Technology                     | Flooded       |
| EAN/GTIN                       | 3661024044509 |
| Voltage                        | 12 V          |
| Capacity                       | 44.0 Ah       |
| CCA                            | 400 A         |
| Length                         | 175 mm        |
| Width                          | 175 mm        |
| Height                         | 190 mm        |
| Box size                       | L00           |
| Polarity                       | ETN 0         |
| Terminal Type                  | EN taper post |
| Hold Down                      | B13           |
| Weights (subject of variation) | 10.70 kg      |