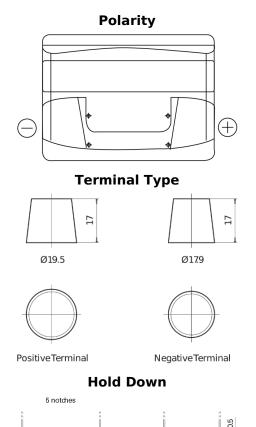

## Formula FB442

| Part number                    | FB442         |
|--------------------------------|---------------|
| Technology                     | Flooded       |
| EAN/GTIN                       | 3661024044608 |
| Voltage                        | 12 V          |
| Capacity                       | 44.0 Ah       |
| CCA                            | 420 A         |
| Length                         | 207 mm        |
| Width                          | 175 mm        |
| Height                         | 175 mm        |
| Box size                       | LB1           |
| Polarity                       | ETN 0         |
| Terminal Type                  | EN taper post |
| Hold Down                      | B13           |
| Weights (subject of variation) | 10.60 kg      |