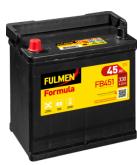

## Formula FB451

| Part number                    | FB451         |
|--------------------------------|---------------|
| Technology                     | Flooded       |
| EAN/GTIN                       | 3661024044486 |
| Voltage                        | 12 V          |
| Capacity                       | 45.0 Ah       |
| CCA                            | 330 A         |
| Length                         | 220 mm        |
| Width                          | 135 mm        |
| Height                         | 225 mm        |
| Box size                       | E02           |
| Polarity                       | ETN 1         |
| Terminal Type                  | EN taper post |
| Hold Down                      | B1            |
| Weights (subject of variation) | 12.50 kg      |