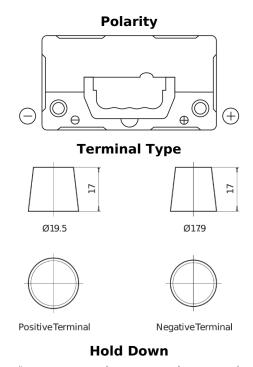

## Formula FB454

| Part number                    | FB454         |
|--------------------------------|---------------|
| Technology                     | Flooded       |
| EAN/GTIN                       | 3661024044370 |
| Voltage                        | 12 V          |
| Capacity                       | 45.0 Ah       |
| CCA                            | 330 A         |
| Length                         | 237 mm        |
| Width                          | 127 mm        |
| Height                         | 227 mm        |
| Box size                       | B24           |
| Polarity                       | ETN 0         |
| Terminal Type                  | EN taper post |
| Hold Down                      | В0            |
| Weights (subject of variation) | 11.40 kg      |